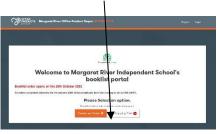

# HOW TO PLACE YOUR ORDER ONLINE

1. Navigate to or www.mropd.com.au 2. Enter your access code "BTS002"

choose **BOOKLIST tab** myBooklist

3. "Create an Order"

- 4. Complete details for student and select Year of study. "Continue" The booklist will be available to edit or add to cart, any key dates are visible on the righthand side.
- 5. When happy with quantity simply "Add order to Cart"
- 6. "Check out" or "+ Add Another Student".
- 7. Fill in Parent/Guardian details. Check Order Summary "Next".
- 8. Final Order Summary click "Submit Order".