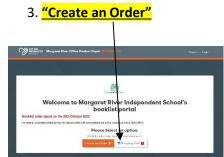

# HOW TO PLACE YOUR ORDER ONLINE

1.Navigate to or www.mropd.com.au 2. Enter your access code "BTS002" 3. "Create an Order" choose BOOKLIST tab

The booklist will be available to edit or add to cart,

5. When happy with quantity simply "Add order to Cart"

any key dates are visible on the righthand side.

6. "Check out" or "+ Add Another Student".

8. Final Order Summary click "Submit Order".

ONE TO GIVE AWAY!! All orders done online by the 12<sup>th</sup> January 2024 will be in the running to win gift for your teacher and Posca Pack for you

Thank you for your order, you will receive a text message when your order is ready for collection.

Refund/exchange Policy: As per Fair Trading Guidelines

4. Complete details for student and select Year of study. "Continue"