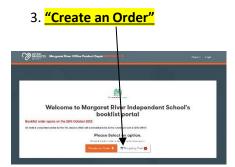

#### HOW TO PLACE YOUR ORDER ONLINE

1. Navigate to or www.mropd.com.au 2. Enter your access code "BTS002"

choose **BOOKLIST tab** myBooklist

- 4. Complete details for student and select Year of study. "Continue" The booklist will be available to edit or add to cart, any key dates are visible on the righthand side.
- 5. When happy with quantity simply "Add order to Cart"
- 6. "Check out" or "+ Add Another Student".
- 7. Fill in Parent/Guardian details. Check Order Summary "Next".
- 8. Final Order Summary click "Submit Order".