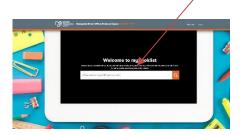

#### HOW TO PLACE YOUR ORDER ONLINE

1. Navigate to or www.mropd.com.au 2. Enter your access code "BTS002"

choose **BOOKLIST tab** myBooklist

- 4. Complete details for student and select Year of study. "Continue" The booklist will be available to edit or add to cart, any key dates are visible on the righthand side.
- 5. When happy with quantity simply "Add order to Cart"
- 6. "Check out" or "+ Add Another Student".
- 7. Fill in Parent/Guardian details. Check Order Summary "Next".
- 8. Final Order Summary click "Submit Order".